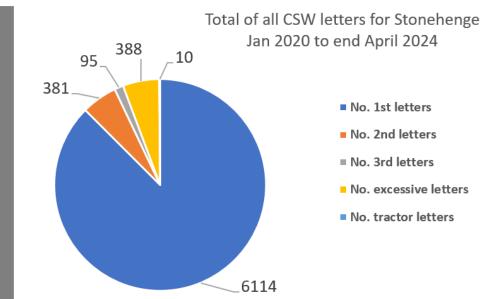

### • CSW - Stonehenge area - Data since July 2020 to 8 May 2024

| Team               | No. 1st<br>letters | No. 2nd<br>letters | No. 3rd | No.<br>excessive<br>letters | No. tractor<br>letters | Total<br>letters |      | Average speeders % |
|--------------------|--------------------|--------------------|---------|-----------------------------|------------------------|------------------|------|--------------------|
| Berwick St James   | 213                | 28                 | 6       | 19                          | 1                      | 267              | 190  | 3.6%               |
| Durrington         | 1077               | 52                 | 14      | 92                          | 0                      | 1235             | 81   | 6.4%               |
| Enford             | 2140               | 179                | 51      | 108                         | 0                      | 2478             | 233  | 3.2%               |
| Middle Woodford    | 169                | 16                 | 2       | 8                           | 0                      | 195              | 136  | 0.9%               |
| Shrewton           | 1794               | 77                 | 17      | 116                         | 4                      | 2008             | 266  | 3.5%               |
| Stoford and Newton | 721                | 29                 | 5       | 45                          | 5                      | 805              | 145  | 0.9%               |
| Grand Total        | 6114               | 381                | 95      | 388                         | 10                     | 6988             | 1051 | 3.1%               |