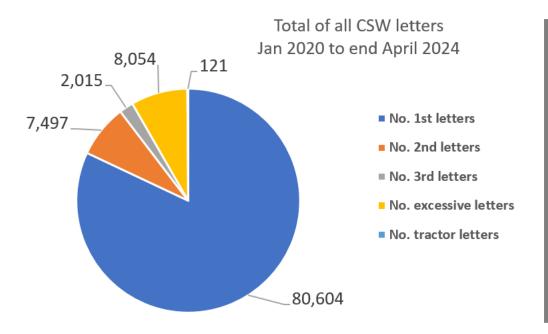

| 0                      | 2478             | 233  | 3.2%               |
| Middle Woodford    | 169                | 16                 | 2       | 8                           | 0                      | 195              | 136  | 0.9%               |
| Shrewton           | 1794               | 77                 | 17      | 116                         | 4                      | 2008             | 266  | 3.5%               |
| Stoford and Newton | 721                | 29                 | 5       | 45                          | 5                      | 805              | 145  | 0.9%               |
| Grand Total        | 6114               | 381                | 95      | 388                         | 10                     | 6988             | 1051 | 3.1%               |





## • Traffic surveys - Stonehenge January 2022 to 30 April 2024 Wiltshire Council

|                                                      |                   | Survey start | Speed   | 85th      |           |              |
|------------------------------------------------------|-------------------|--------------|---------|-----------|-----------|--------------|
| Title                                                | ▼ Result          | date 🛂       | limit 🔼 | percentil | СРТ       | 🛂 Area Board |
| Amesbury - C32 Earls Court Road                      | No further action | 15/05/2023   | 30      | 31.6      | Amesbury  | Stonehenge   |
| Amesbury - Stockport Avenue                          | Police            | 01/02/2022   | 40      | 53.78     | Amesbury  | Stonehenge   |
| Amesbu