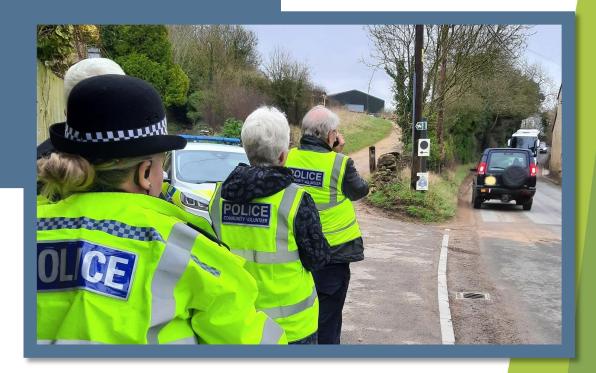

## **Community Speed Watch**

**CSW** 

### • CSW - Stonehenge area - Data since July 2020 to 8 May 2024

| Team               | No. 1st<br>letters | No. 2nd<br>letters | No. 3rd | No.<br>excessive<br>letters | No. tractor<br>letters | Total<br>letters |      | Average speeders % |
|--------------------|--------------------|--------------------|---------|-----------------------------|------------------------|------------------|------|--------------------|
| Berwick St James   | 213                | 28                 | 6       | 19                          | 1                      | 267              | 190  | 3.6%               |
| Durrington         | 1077               | 52                 | 14      | 92                          | 0                      | 1235             | 81   | 6.4%               |
| Enford             | 2140               | 179                | 51      | 108                         | 0                      | 2478             | 233  | 3.2%               |
| Middle Woodford    | 169                | 16                 | 2       | 8                           | 0                      | 195              | 136  | 0.9%               |
| Shrewton           | 1794               | 77                 | 17      | 116                         | 4                      | 2008             | 266  | 3.5%               |
| Stoford and Newton | 721                | 29                 | 5       | 45                          | 5                      | 805              | 145  | 0.9%               |
| Grand Total        | 6114               | 381                | 95      | 388                         | 10                     | 6988             | 1051 | 3.1%               |