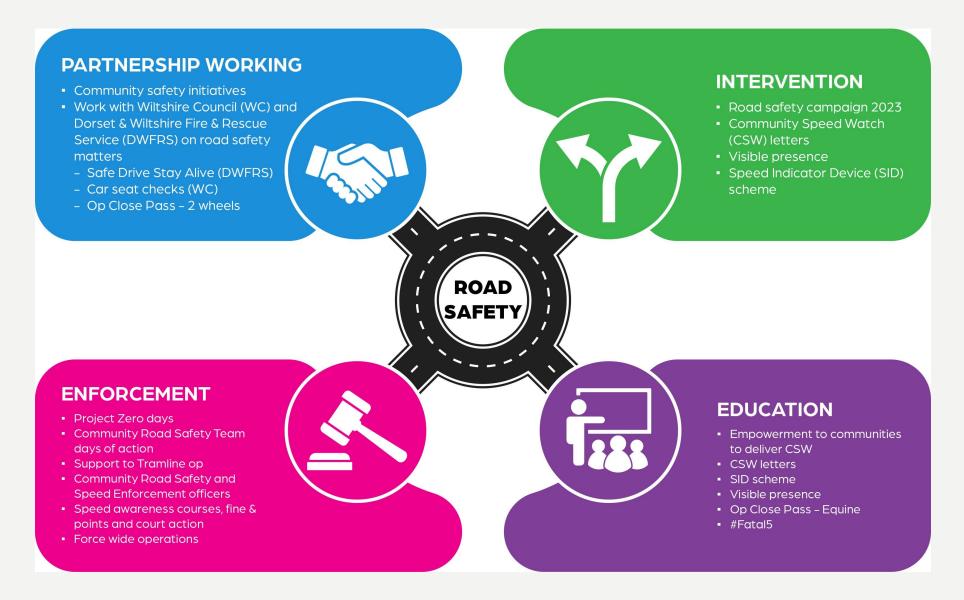

### Community Road Safety Team; what we do

## **Community Speed Watch**

**CSW** 