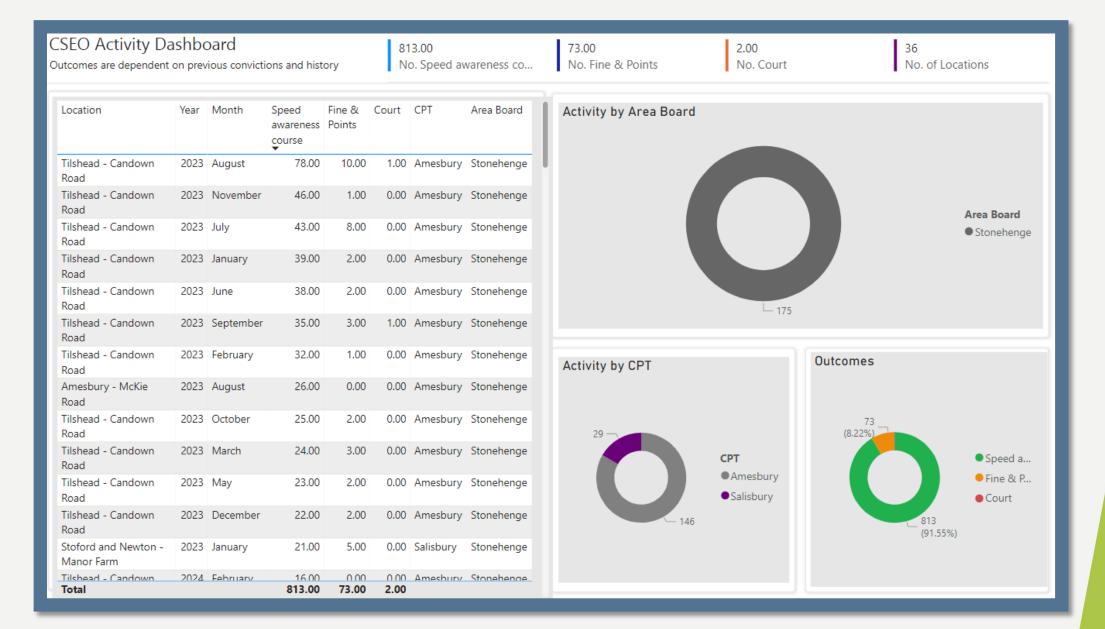

egan House                                                   | 2023 | November | 72.00                        | 10.00            | 0.00   | Salisbury            | Southern  |                               | ● Trowbrid                                                 |                   |                                                                 |
| Total                                                                              |      |          | 10,667.00                    | 1,450.00         | 144.00 |                      |           |                               |                                                            |                   |                                                                 |

### • CSEO - Stonehenge Area Board - 1 January 2023 to 8 May 2024



### Your Force | Your Area | Follow us

For information on Road Safety in Wiltshire visit:

Road safety campaign | Wiltshire Police

Road Safety (wiltshire-pcc.gov.uk)



Amesbury Town | Your Area | Wiltshire Police | Wiltshire Police | Amesbury Rural | Your Area | Wiltshire Police | Wiltshire Police



Amesbury Police | Facebook



Wilts Specialist Ops (@WiltsSpecOps) / X (twitter.com)

Wiltshire Specials (@wiltspolicesc) / Twitter